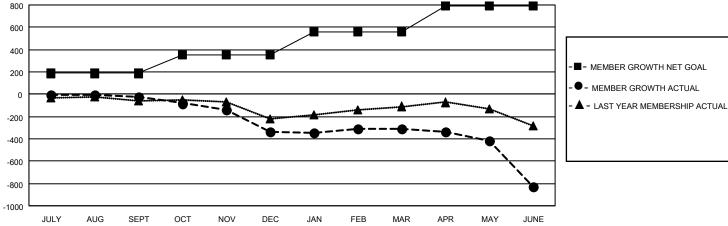

## GOALS AND ACTUAL MEMBERS CUMULATIVE

| DROPPED CLUBS: 25                |       | 322 CLUBS OF 568 ADDED 1 OR MORE | GENDER DISTRIBUTION             |                |       |
|----------------------------------|-------|----------------------------------|---------------------------------|----------------|-------|
|                                  |       | NEW MEMBERS                      | MALE                            | 6,313 (68.67%) |       |
|                                  |       |                                  | FEMALE                          | 2,880 (31.33%) |       |
| DROPPED MEMBERS                  |       |                                  |                                 |                |       |
| DECEASED                         | 186   | CLICK HERE FOR CUMULATIVE        | TOTAL FAMILY UNIT MEMBERS       |                | 1,215 |
| CLUB CANCELLED 20<br>OTHER 1,537 |       | MEMBERSHIP DATA                  | FAMILY MEMBERS PAYING HALF DUES |                |       |
|                                  |       |                                  |                                 |                | 621   |
| TOTAL                            | 1,743 |                                  |                                 |                |       |