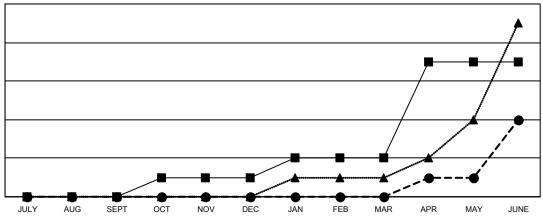

## GOALS AND ACTUAL NEW CLUBS CUMULATIVE

- CURRENT YEAR GOALS FOR NEW CLUBS

- ● - CURRENT YEAR ACTUAL NEW CLUBS

▲ - LAST YEAR ACTUAL NEW CLUBS